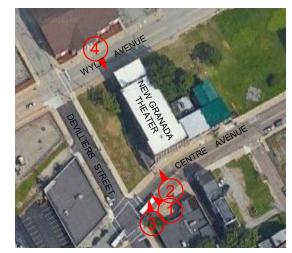

1 CENTRE AVENUE ELEVATION

2 WYLIE AVENUE ELEVATION

PEDESTRIAN VIEW - CENTRE AVENUE

3 BIRD'S EYE VIEW - CENTRE AVENUE

2 PEDESTRIAN VIEW - CENTRE AVENUE

4 PEDESTRIAN VIEW - WYLIE AVENUE

KEY PLAN

1 VIEW FROM CENTRE AVENUE