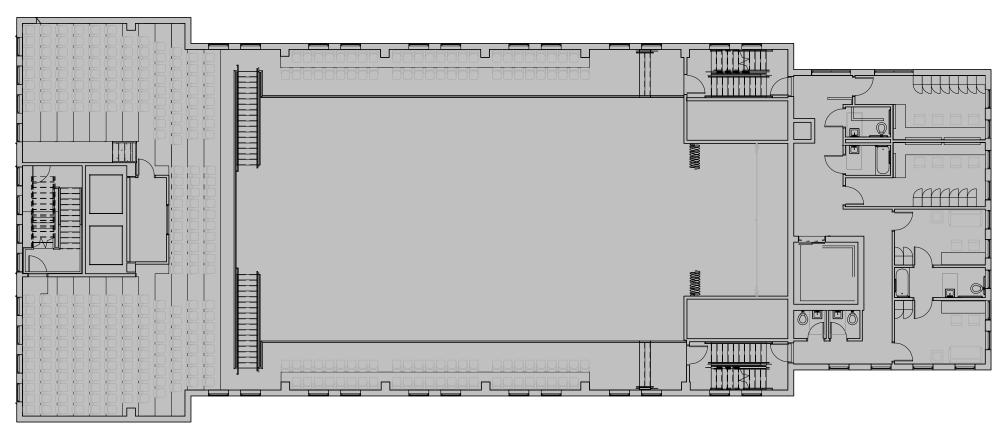

9 CENTRE AVENUE (1950's)

(10) CENTRE AVENUE (1950's)

0' 4' 8'

16'

1 FLOOR PLANS
1/16" = 1'-0"
0' 4' 8' 16' 32'

1) FIRST FLOOR/SECOND FLOOR PLANS 1/16" = 1'-0"

0' 4' 8'

16'