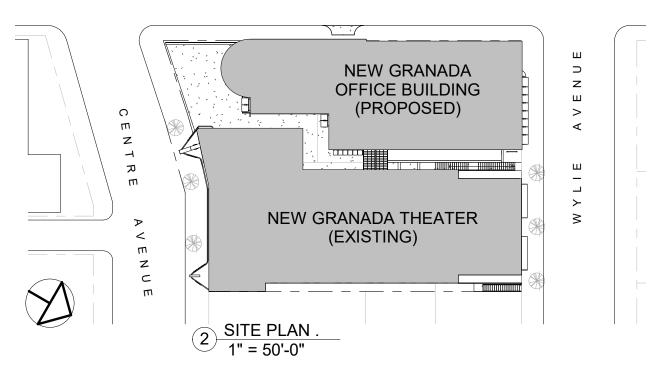

1 CENTRE AVENUE ELEVATION

2 WYLIE AVENUE ELEVATION

PEDESTRIAN VIEW - CENTRE AVENUE

3 BIRD'S EYE VIEW - CENTRE AVENUE

2 PEDESTRIAN VIEW - CENTRE AVENUE

4 PEDESTRIAN VIEW - WYLIE AVENUE

KEY PLAN

1 VIEW FROM CENTRE AVENUE