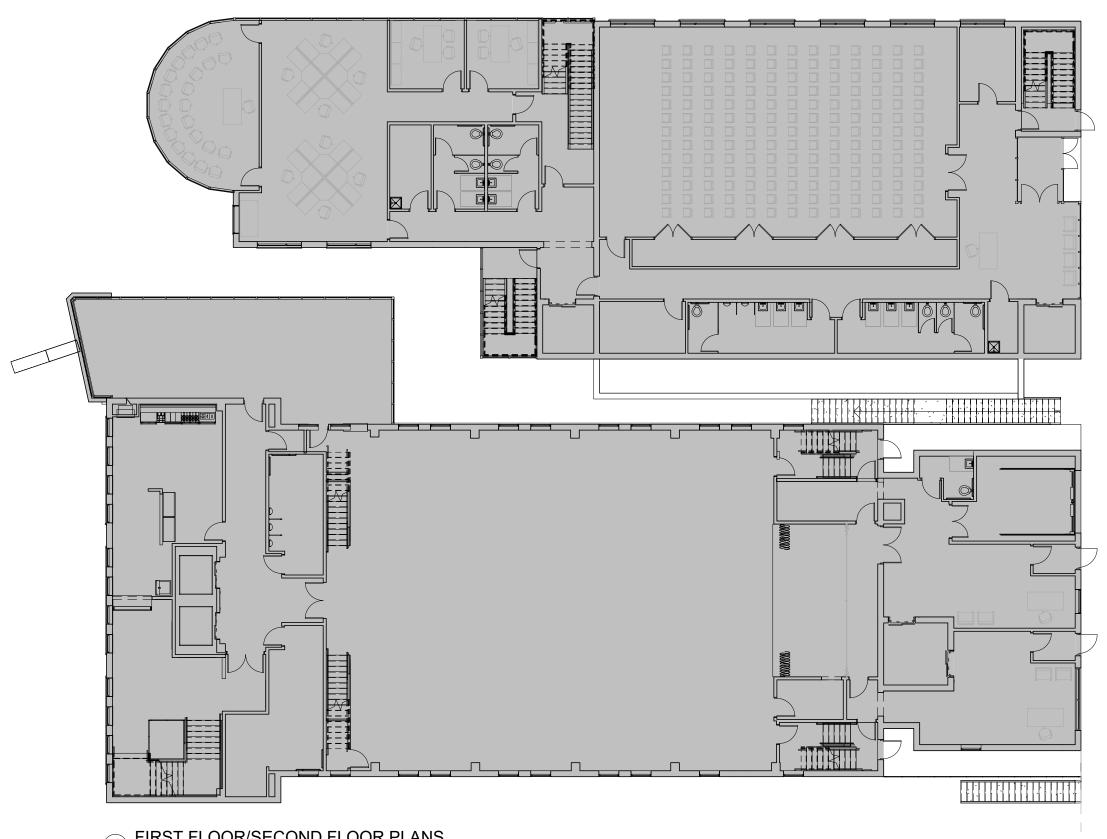

9 CENTRE AVENUE (1950's)

(10) CENTRE AVENUE (1950's)

0' 4' 8'

16'

1 FLOOR PLANS
1/16" = 1'-0"
0' 4' 8' 16' 32'

1) FIRST FLOOR/SECOND FLOOR PLANS 1/16" = 1'-0"

0' 4' 8'

16'