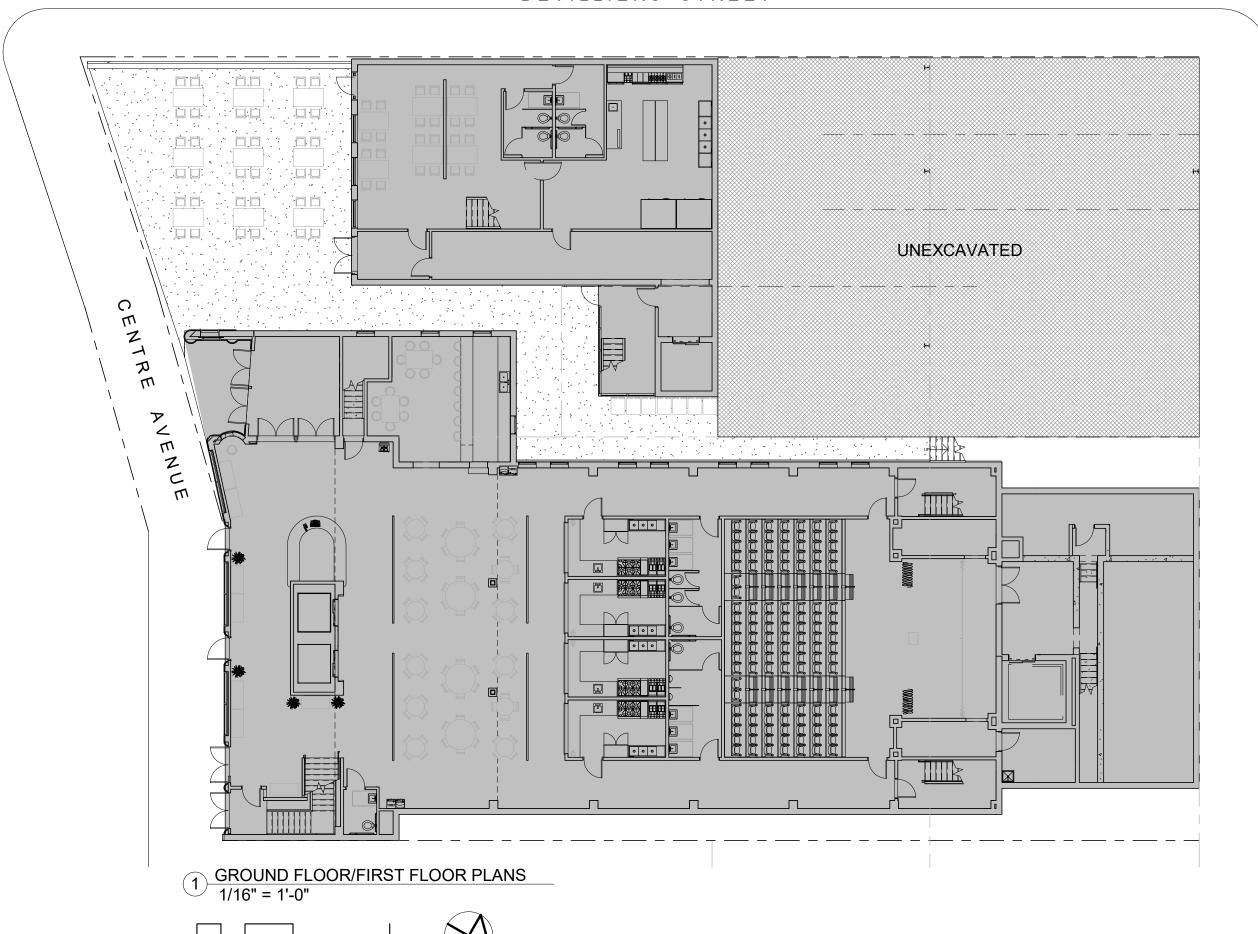

9 CENTRE AVENUE (1950's)

(10) CENTRE AVENUE (1950's)

0' 4' 8'

16'

1 FLOOR PLANS
1/16" = 1'-0"
0' 4' 8' 16' 32'

1) FIRST FLOOR/SECOND FLOOR PLANS 1/16" = 1'-0"

0' 4' 8'

16'