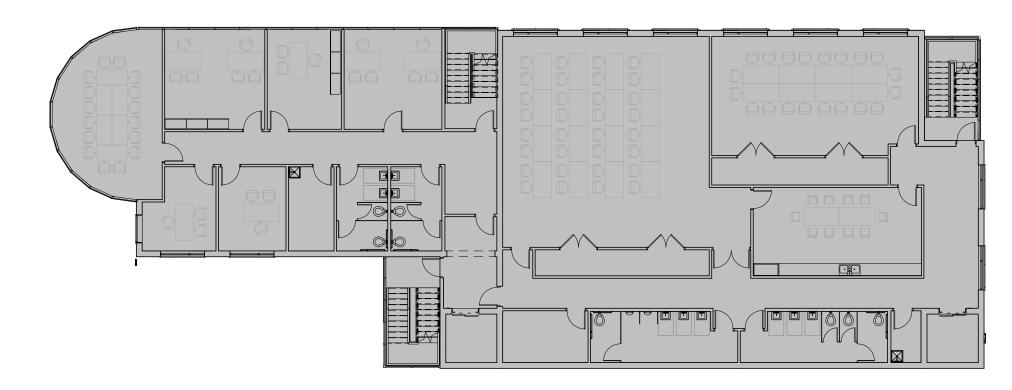

9 CENTRE AVENUE (1950's)

(10) CENTRE AVENUE (1950's)

0' 4' 8'

16'

1 FLOOR PLANS
1/16" = 1'-0"
0' 4' 8' 16' 32'

1) FIRST FLOOR/SECOND FLOOR PLANS 1/16" = 1'-0"

0' 4' 8'

16'