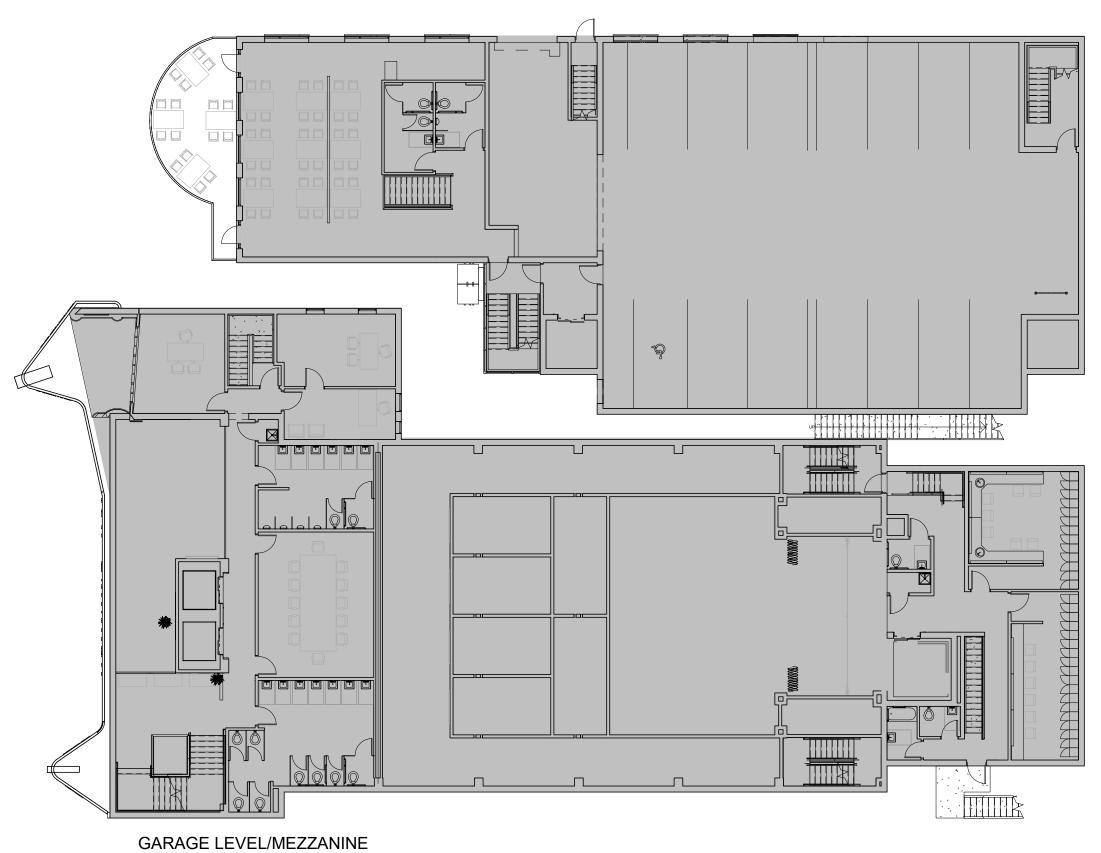

9 CENTRE AVENUE (1950's)

(10) CENTRE AVENUE (1950's)

0' 4' 8'

16'

1 FLOOR PLANS
1/16" = 1'-0"
0' 4' 8' 16' 32'

1) FIRST FLOOR/SECOND FLOOR PLANS 1/16" = 1'-0"

0' 4' 8'

16'