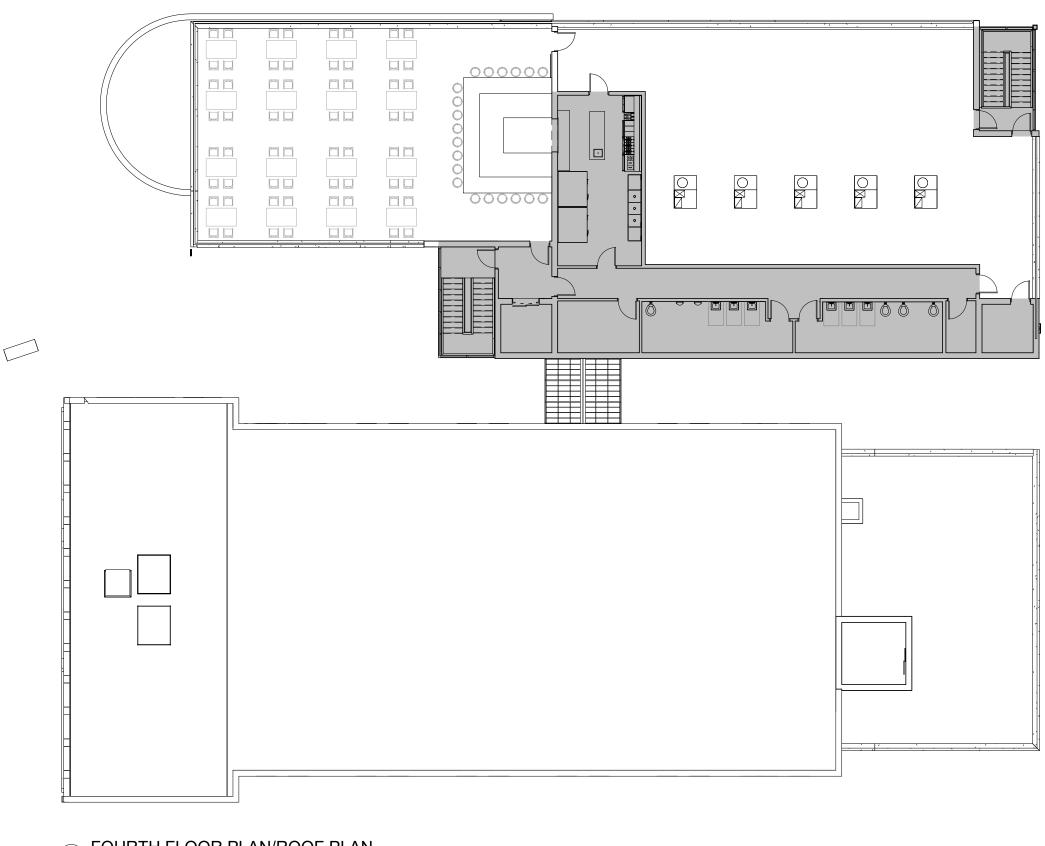

9 CENTRE AVENUE (1950's)

(10) CENTRE AVENUE (1950's)

0' 4' 8'

16'

1 FLOOR PLANS
1/16" = 1'-0"
0' 4' 8' 16' 32'

1) FIRST FLOOR/SECOND FLOOR PLANS 1/16" = 1'-0"

0' 4' 8'

16'