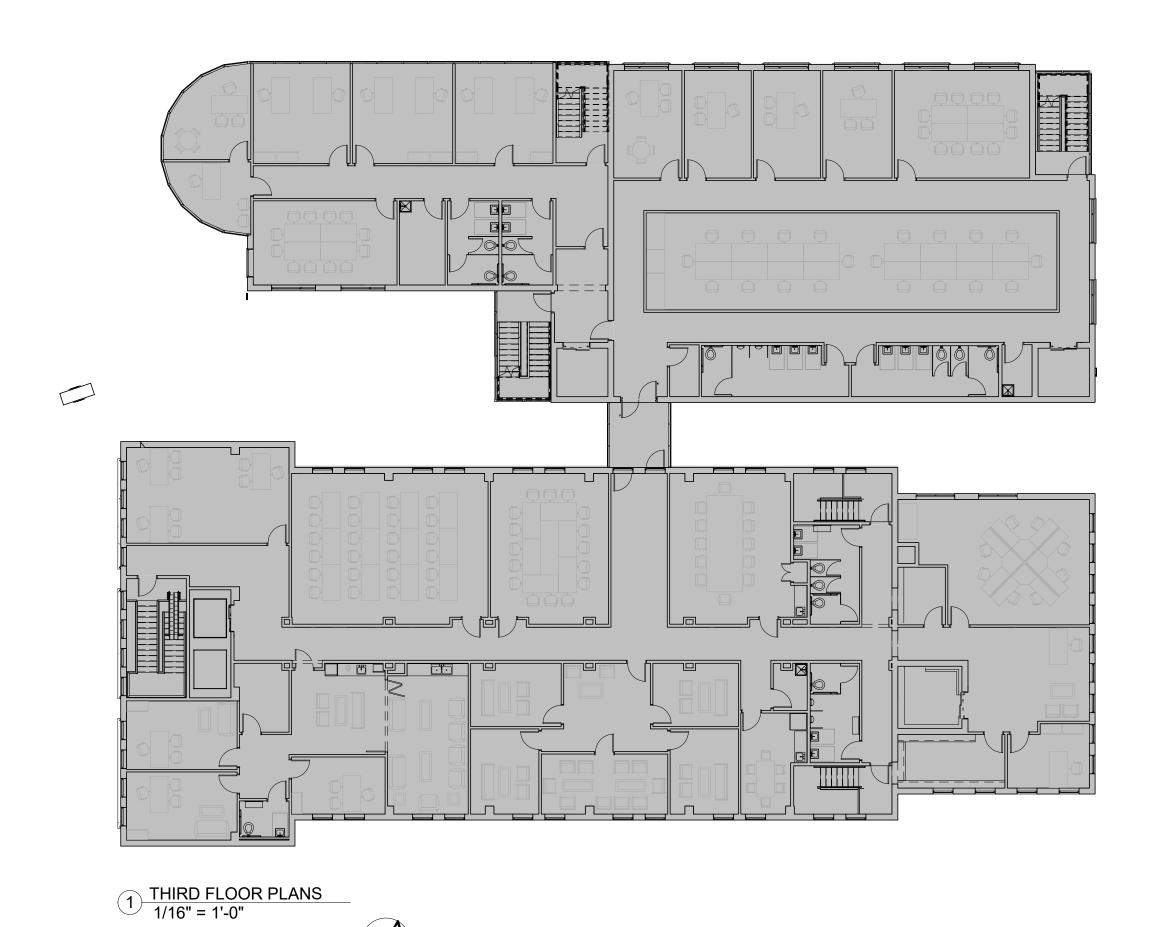

9 CENTRE AVENUE (1950's)

(10) CENTRE AVENUE (1950's)

0' 4' 8'

16'

1 FLOOR PLANS
1/16" = 1'-0"
0' 4' 8' 16' 32'

1) FIRST FLOOR/SECOND FLOOR PLANS 1/16" = 1'-0"

0' 4' 8'

16'