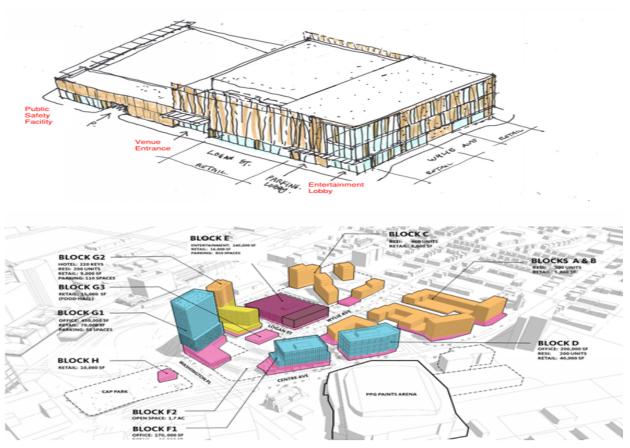

## Development Review Panel (DRP) Project Summary

Please click the box above and upload the architectural drawing, project illustration or site location

| Project Description: |
|----------------------|
|                      |
|                      |
|                      |
|                      |
| Location/Street(s):  |
|                      |
|                      |

| Development Type:                                                             | Key Amenities:                                                                    |  |
|-------------------------------------------------------------------------------|-----------------------------------------------------------------------------------|--|
|                                                                               | PARKING, ASSEMBLY, DESTINATION RETAIL                                             |  |
| Total Number of Units:                                                        | If applicable, number of residents                                                |  |
| # at Market Rate:                                                             | displaced:                                                                        |  |
| # of Affordable:                                                              |                                                                                   |  |
| Percent Affordability:                                                        |                                                                                   |  |
| First Source Procurement                                                      | MBE/MWE Commitment:   Yes  No                                                     |  |
| Requirement: 🗆 Yes 🗆 No                                                       |                                                                                   |  |
| Use of Publicly Owned Land*:                                                  | Greenspace: 🗆 Yes 🗆 No                                                            |  |
| □ Yes □ No                                                                    | GREEN ROOF ON A PORTION OF PARKING GARAGE.<br>DEVELOPMENT OF PUBLIC OPEN SPACE ON |  |
| *If yes, explain on next page                                                 | ADJACENT PARCELS BEYOND PLDP REQUIREMENTS                                         |  |
| Public Art Involvement: 🗆 Yes 🗆 No                                            | Number of Parking Spaces: 850                                                     |  |
| Do you have a community partner that holds equity stake? $\Box$ Yes $\Box$ No |                                                                                   |  |
|                                                                               |                                                                                   |  |
| Existing Community Partners:                                                  |                                                                                   |  |
|                                                                               |                                                                                   |  |
|                                                                               |                                                                                   |  |
|                                                                               |                                                                                   |  |
|                                                                               |                                                                                   |  |
|                                                                               |                                                                                   |  |