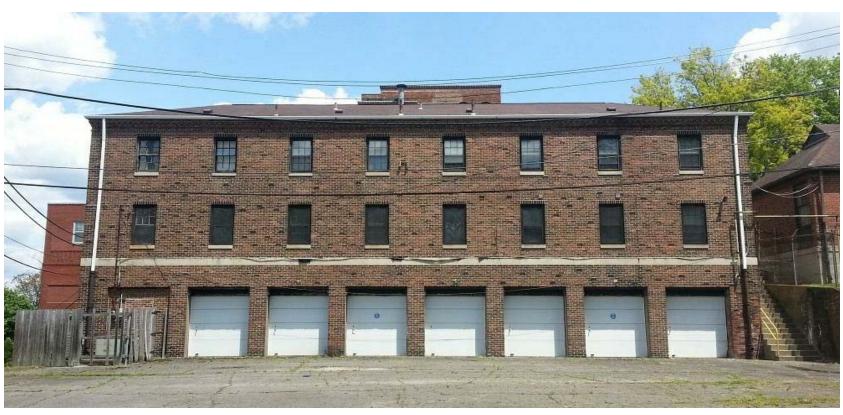

FRONT VIEWED FROM SOUTH - EAST

PROJECT:

### **BEDFORD SENIOR** HOUSING DEVELOPMENT

2851 BEDFORD AVENUE PITTSBURGH, PA 15219

## **BUILDING 2 EXTERIOR PHOTOGRAPHS**

CATALYST COMMUNITIES, LLC

429 FOURTH AVENUE, SUITE 2010, PITTSBURGH, PA 15219

DRAWING:

## **BUILDING AREA:**

COMMERCIAL SPACE

FIRST FLOOR 3,312 SF

| SEALS: | DRAWN:      | CHECKED: | DATE:      |
|--------|-------------|----------|------------|
|        | OTIS        | МО       | 10.12.2020 |
|        | PROJECT NO: | DRAWING  | NO:        |
|        | MOA1706     | Α        | 2.1        |