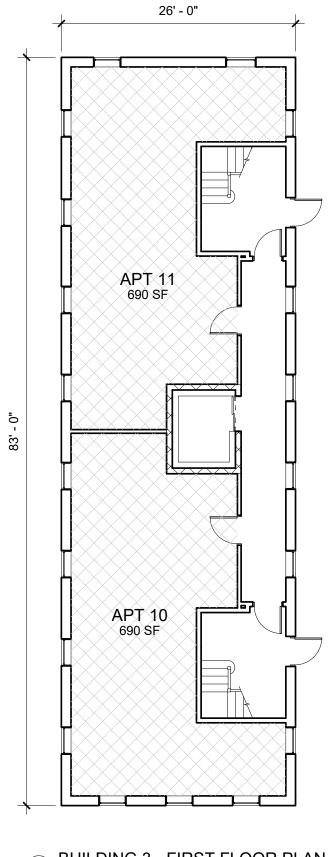

BUILDING 3 - FIRST FLOOR PLAN 3/32" = 1'-0" (1)

2 BUILDING 3 - SECOND FLOOR PLAN 3/32" = 1'-0"

PROJECT:

#### **BEDFORD SENIOR** HOUSING DEVELOPMENT

2851 BEDFORD AVENUE PITTSBURGH, PA 15219

DRAWING:

**BUILDING 3** -PRELIMINARY **FLOOR PLANS** 

CLIENT:

CATALYST COMMUNITIES, LLC

429 FOURTH AVENUE, SUITE 2010, PITTSBURGH, PA 15219