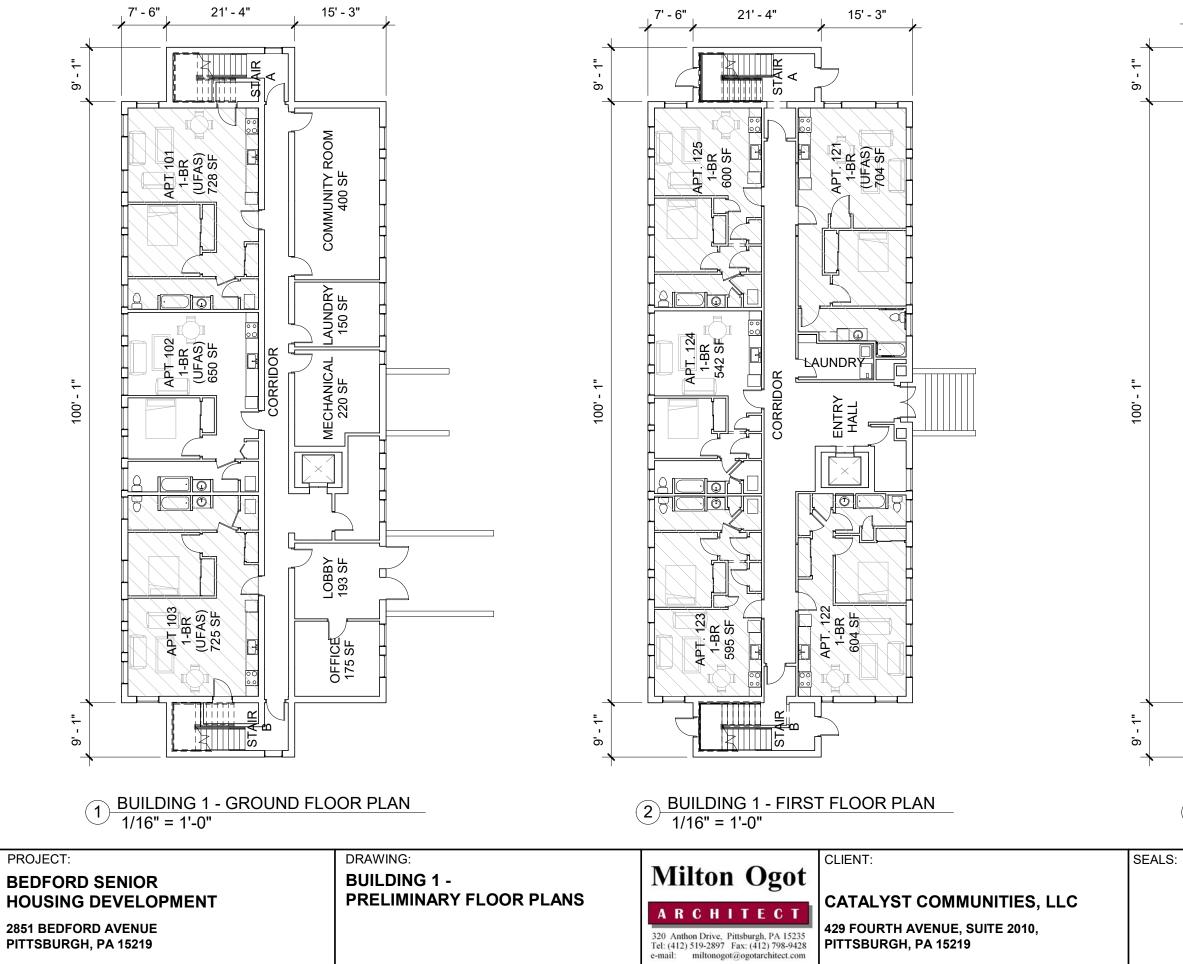

#### **BUILDING AREA** UNIT COUNT LOWER LEVEL 3 - 1 BR UFAS APTS LOWER LEVEL 4,790 SF FIRST FLOOR 4,790 SF FIRST FLOOR 4 - 1 BR APTS SECOND FLOOR <u>4,790 SF</u> TOTAL 14,370 SF 1 - 1 BR UFAS APTS SECOND FLOOR 4 - 1 BR APTS <u>1 - 1 BR UFAS APTS</u> 3 FRONT VIEWED FROM NORTH - EAST TOTAL 13 APTS CLIENT: PROJECT: DRAWING: SEALS **Milton Ogot BUILDING 1 BEDFORD SENIOR EXTERIOR PHOTOGRAPHS** HOUSING DEVELOPMENT CATALYST COMMUNITIES, LLC ARCHITECT 429 FOURTH AVENUE, SUITE 2010, PITTSBURGH, PA 15219 2851 BEDFORD AVENUE 320 Anthon Drive, Pittsburgh, PA 15235 Tel: (412) 519-2897 Fax: (412) 798-9428 e-mail: miltonogot@ogotarchitect.com PITTSBURGH, PA 15219