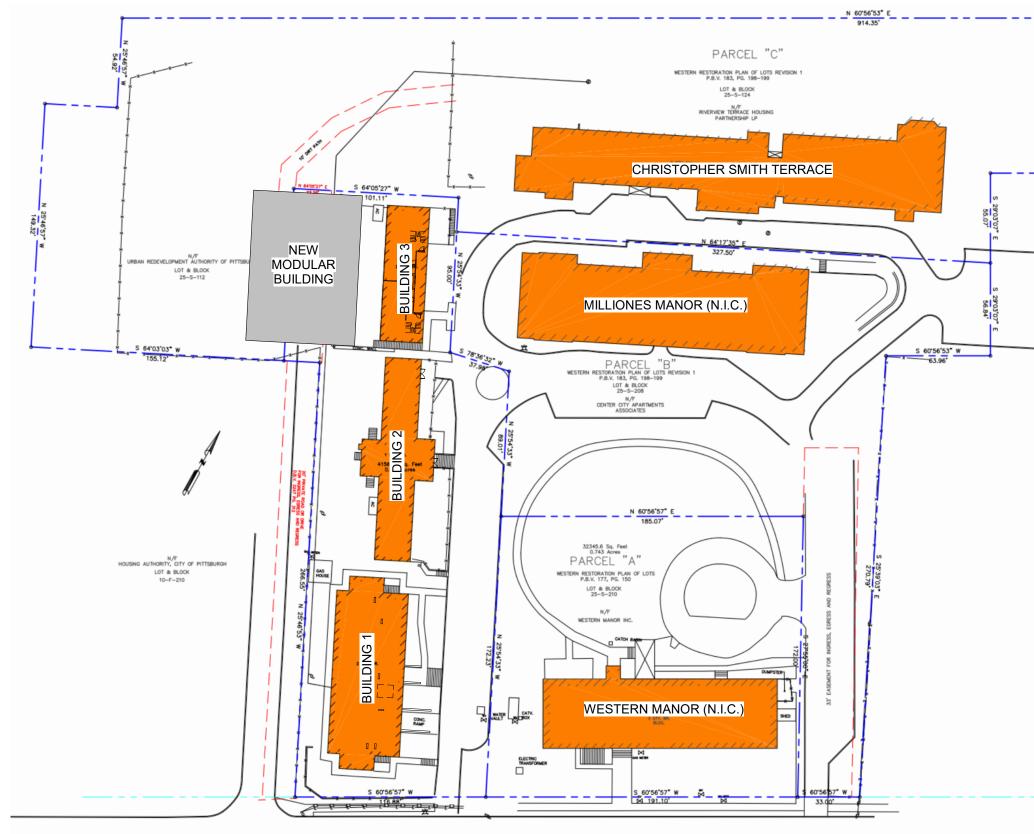

#### BEDFORD SENIOR HOUSING DEVELOPMENT

2851 BEDFORD AVENUE PITTSBURGH, PA 15219

DRAWING:

SITE PLAN

CLIENT:

CATALYST COMMUNITIES, LLC

429 FOURTH AVENUE, SUITE 2010, PITTSBURGH, PA 15219

# **Milton Ogot**

320 Anthon Drive, Pittsburgh, PA 15235 Tel: (412) 519-2897 Fax: (412) 798-9428 e-mail: miltonogot@ogotarchitect.com

ARCHITECT

SEALS:

DRAWN:PROJECT NO:OTISMOA1706CHECKED:DATE:MO10.12.2020DRAWING NO: