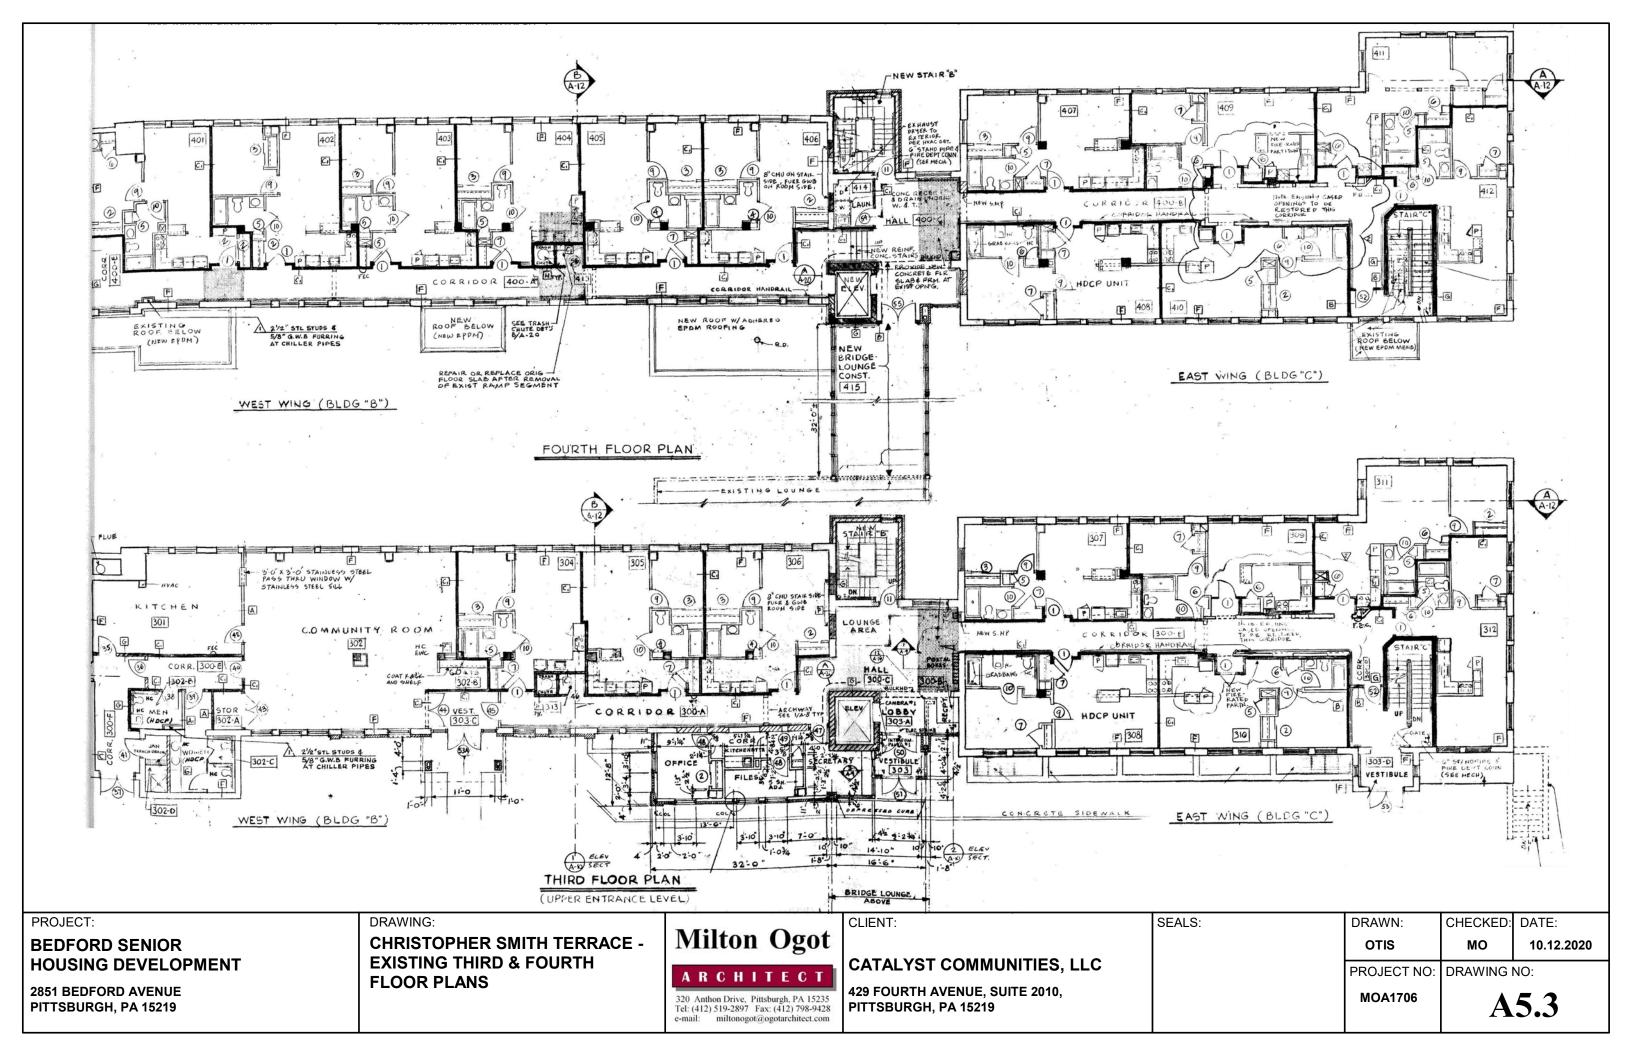

| PROJECT:                                    | DRAWING:                    |                                                                                   | CLIENT:                                                | SEALS |
|---------------------------------------------|-----------------------------|-----------------------------------------------------------------------------------|--------------------------------------------------------|-------|
| BEDFORD SENIOR                              | CHRISTOPHER SMITH TERRACE - | Milton Ogot                                                                       |                                                        |       |
| HOUSING DEVELOPMENT                         | EXTERIOR PHOTOGRAPHS        |                                                                                   | CATALYST COMMUNITIES, LLC                              |       |
|                                             |                             | ARCHITECT                                                                         |                                                        |       |
| 2851 BEDFORD AVENUE<br>PITTSBURGH, PA 15219 |                             | 320 Anthon Drive, Pittsburgh, PA 15235<br>Tel: (412) 519-2897 Fax: (412) 798-9428 | 429 FOURTH AVENUE, SUITE 2010,<br>PITTSBURGH. PA 15219 |       |
|                                             |                             | e-mail: miltonogot@ogotarchitect.com                                              |                                                        |       |

|    | MOA1706     | Α         | 5.1        |
|----|-------------|-----------|------------|
|    | PROJECT NO: | DRAWING I | NO:        |
|    | OTIS        | МО        | 10.12.2020 |
| S: | DRAWN:      | CHECKED:  | DATE:      |
|    |             |           |            |