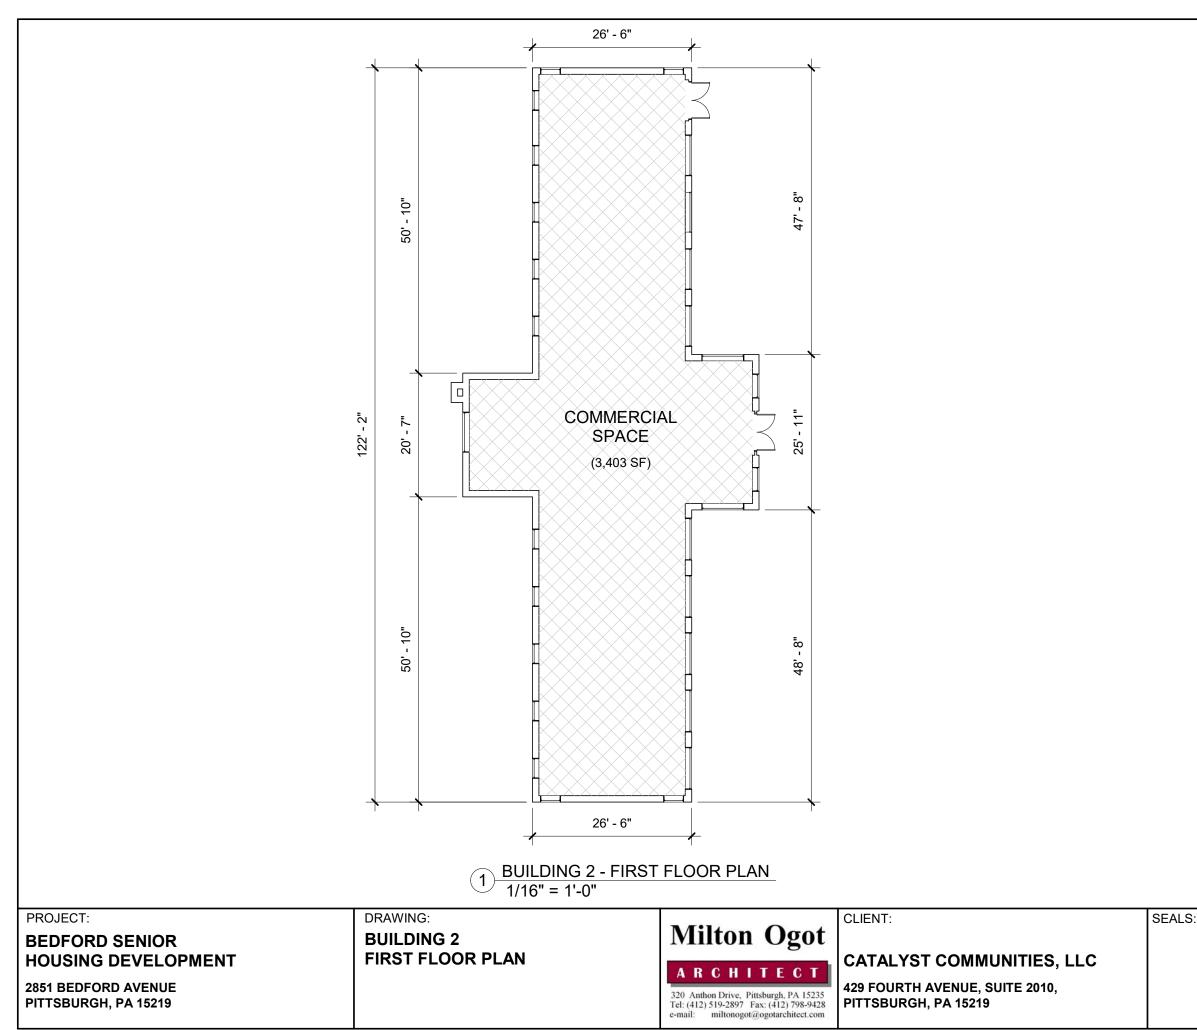

## **BUILDING AREA:**

COMMERCIAL SPACE

FIRST FLOOR 3,312 SF

| SEALS: | DRAWN:      | CHECKED: | DATE:      |
|--------|-------------|----------|------------|
|        | OTIS        | МО       | 10.12.2020 |
|        | PROJECT NO: | DRAWING  | NO:        |
|        | MOA1706     | Α        | 2.1        |