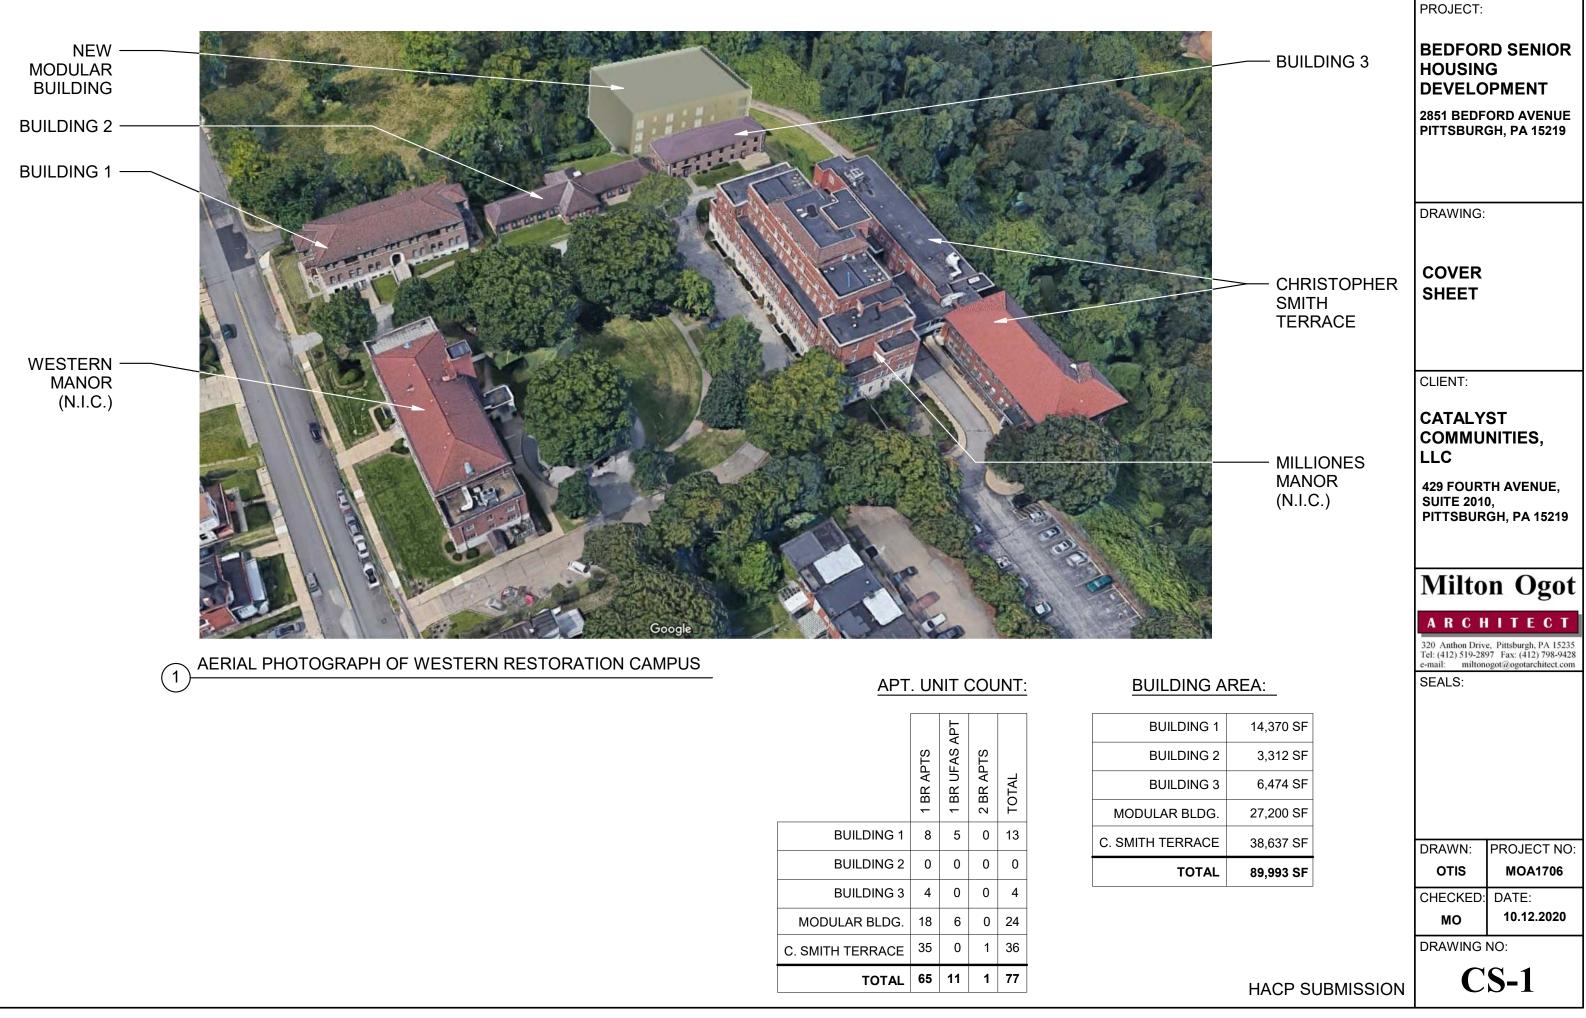

|                  | 1 BF | 1 BF | 2 BF | TOT |
|------------------|------|------|------|-----|
| BUILDING 1       | 8    | 5    | 0    | 13  |
| BUILDING 2       | 0    | 0    | 0    | 0   |
| BUILDING 3       | 4    | 0    | 0    | 4   |
| MODULAR BLDG.    | 18   | 6    | 0    | 24  |
| C. SMITH TERRACE | 35   | 0    | 1    | 36  |
| TOTAL            | 65   | 11   | 1    | 77  |

| PROJECT: | • |
|----------|---|
|----------|---|

#### BEDFORD SENIOR HOUSING DEVELOPMENT

2851 BEDFORD AVENUE PITTSBURGH, PA 15219

DRAWING:

SITE PLAN

CLIENT:

CATALYST COMMUNITIES, LLC

429 FOURTH AVENUE, SUITE 2010, PITTSBURGH, PA 15219

# **Milton Ogot**

320 Anthon Drive, Pittsburgh, PA 15235 Tel: (412) 519-2897 Fax: (412) 798-9428 e-mail: miltonogot@ogotarchitect.com

ARCHITECT

SEALS:

DRAWN:PROJECT NO:OTISMOA1706CHECKED:DATE:MO10.12.2020DRAWING NO: