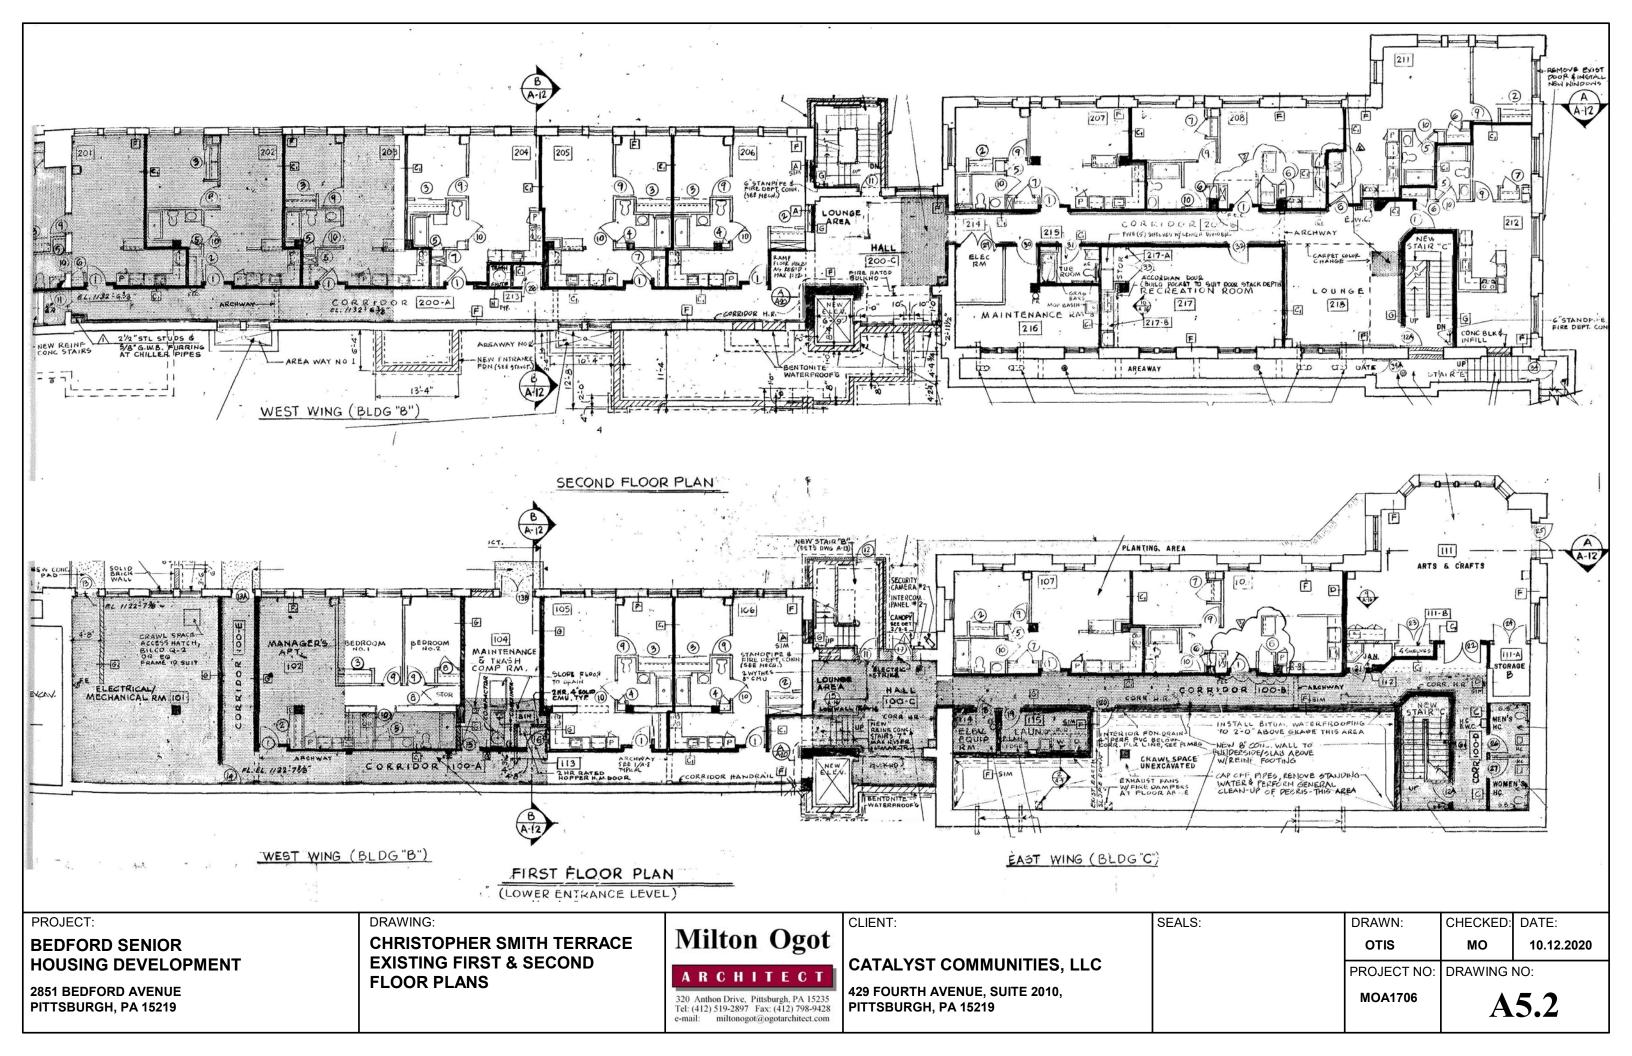

| PROJECT:                                    | DRAWING:                    |                                                                                   | CLIENT:                                                | SEALS |
|---------------------------------------------|-----------------------------|-----------------------------------------------------------------------------------|--------------------------------------------------------|-------|
| BEDFORD SENIOR                              | CHRISTOPHER SMITH TERRACE - | Milton Ogot                                                                       |                                                        |       |
| HOUSING DEVELOPMENT                         | EXTERIOR PHOTOGRAPHS        |                                                                                   | CATALYST COMMUNITIES, LLC                              |       |
|                                             |                             | ARCHITECT                                                                         |                                                        |       |
| 2851 BEDFORD AVENUE<br>PITTSBURGH, PA 15219 |                             | 320 Anthon Drive, Pittsburgh, PA 15235<br>Tel: (412) 519-2897 Fax: (412) 798-9428 | 429 FOURTH AVENUE, SUITE 2010,<br>PITTSBURGH. PA 15219 |       |
|                                             |                             | e-mail: miltonogot@ogotarchitect.com                                              |                                                        |       |

|    | MOA1706     | Α         | 5.1        |
|----|-------------|-----------|------------|
|    | PROJECT NO: | DRAWING I | NO:        |
|    | OTIS        | МО        | 10.12.2020 |
| S: | DRAWN:      | CHECKED:  | DATE:      |
|    |             |           |            |