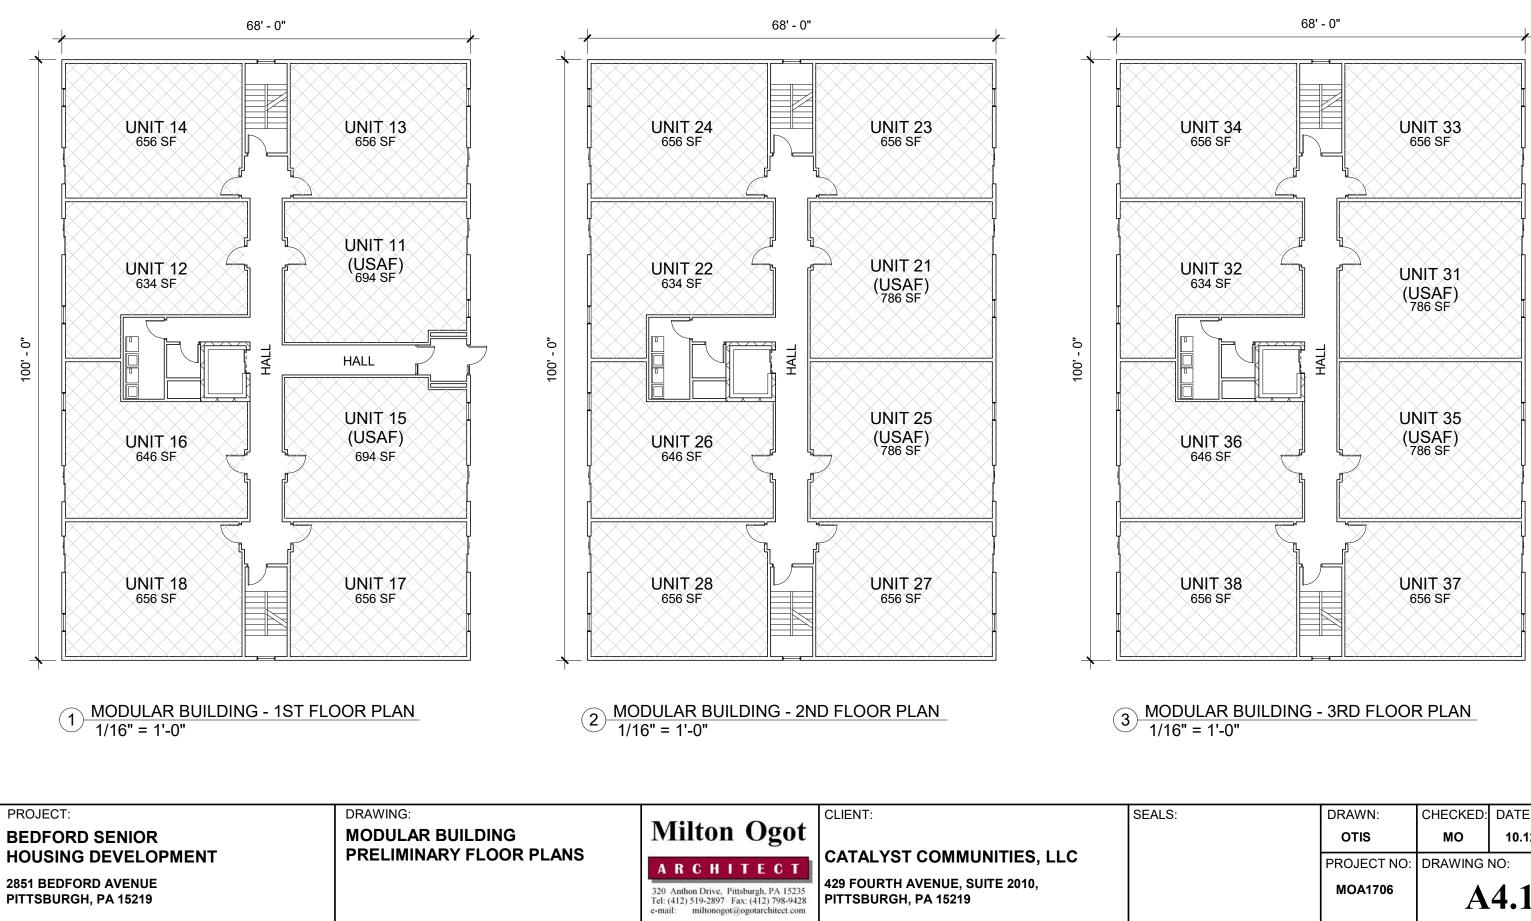

|                  | 1 BF | 1 BF | 2 BF | TOT |
|------------------|------|------|------|-----|
| BUILDING 1       | 8    | 5    | 0    | 13  |
| BUILDING 2       | 0    | 0    | 0    | 0   |
| BUILDING 3       | 4    | 0    | 0    | 4   |
| MODULAR BLDG.    | 18   | 6    | 0    | 24  |
| C. SMITH TERRACE | 35   | 0    | 1    | 36  |
| TOTAL            | 65   | 11   | 1    | 77  |