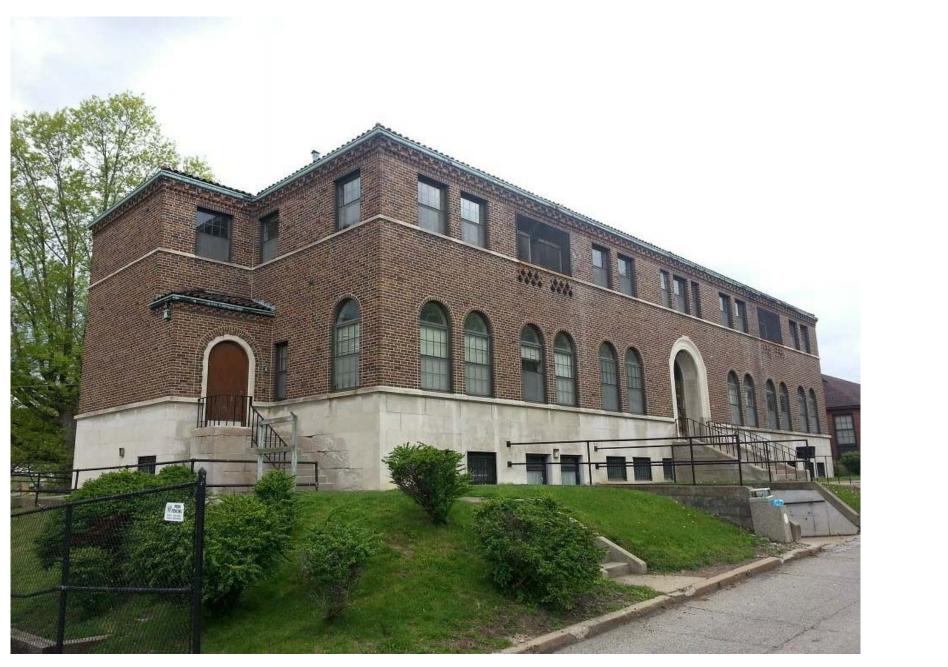

**SP.1** 

1 FRONT VIEWED FROM BEDFORD AVENUE

#### **BUILDING AREA** UNIT COUNT LOWER LEVEL 3 - 1 BR UFAS APTS LOWER LEVEL 4,790 SF FIRST FLOOR 4,790 SF FIRST FLOOR 4 - 1 BR APTS SECOND FLOOR <u>4,790 SF</u> TOTAL 14,370 SF 1 - 1 BR UFAS APTS SECOND FLOOR 4 - 1 BR APTS <u>1 - 1 BR UFAS APTS</u> 3 FRONT VIEWED FROM NORTH - EAST TOTAL 13 APTS CLIENT: PROJECT: DRAWING: SEALS **Milton Ogot BUILDING 1 BEDFORD SENIOR EXTERIOR PHOTOGRAPHS** HOUSING DEVELOPMENT CATALYST COMMUNITIES, LLC ARCHITECT 429 FOURTH AVENUE, SUITE 2010, PITTSBURGH, PA 15219 2851 BEDFORD AVENUE 320 Anthon Drive, Pittsburgh, PA 15235 Tel: (412) 519-2897 Fax: (412) 798-9428 e-mail: miltonogot@ogotarchitect.com PITTSBURGH, PA 15219