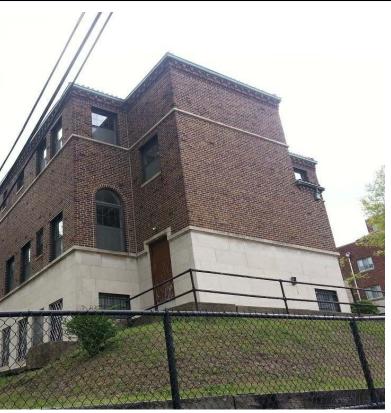

## REAR VIEWED FROM BEDFORD AVENUE

2

|    | MOA1706     | A        | 1.1        |
|----|-------------|----------|------------|
|    | PROJECT NO: | DRAWING  | NO:        |
|    | OTIS        | МО       | 10.12.2020 |
| S: | DRAWN:      | CHECKED: | DATE:      |
|    |             |          |            |