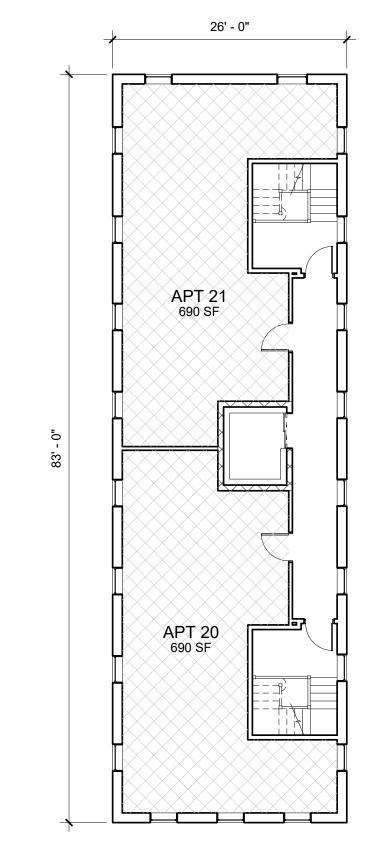

| 7' - 6" 17' - 4"                         | 19' - 3"       |                |                     |
|------------------------------------------|----------------|----------------|---------------------|
| Ocknow<br>3 BUILDING 1-<br>1/16" = 1'-0" | APT: 132       |                |                     |
| S:                                       | DRAWN:<br>OTIS | CHECKED:<br>MO | DATE:<br>10.12.2020 |
|                                          | PROJECT NO:    | DRAWING        | NO:                 |
|                                          | MOA1706        | Α              | 1.2                 |
|                                          |                |                |                     |