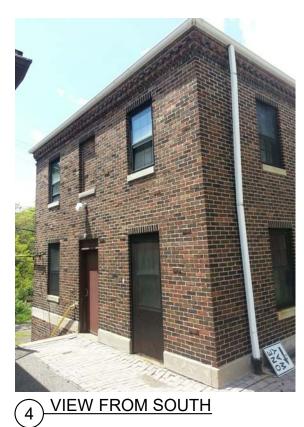

#### DRAWING: **BUILDING 3 EXTERIOR PHOTOGRAPHS**

FF

### UNIT MIX:

LOWER LEVEL STORAGE FIRST FLOOR 2 - 1 BR APTS SECOND FLOOR <u>2 - 1 BR APTS</u> TOTAL 4 APTS

#### **BUILDING AREA:**

LOWER LEVEL 2,156 SF FIRST FLOOR 2,156 SF SECOND FLOOR 2,156 SF TOTAL 6,464 SF

| OTISMO10.12.2020PROJECT NO:DRAWING NO:MOA4706A |    | MOAT/06 | A        | 3.1        |
|------------------------------------------------|----|---------|----------|------------|
|                                                |    |         |          |            |
|                                                |    | OTIS    | МО       | 10.12.2020 |
| S: DRAWN: CHECKED: DATE:                       | S: | DRAWN:  | CHECKED: | DATE:      |