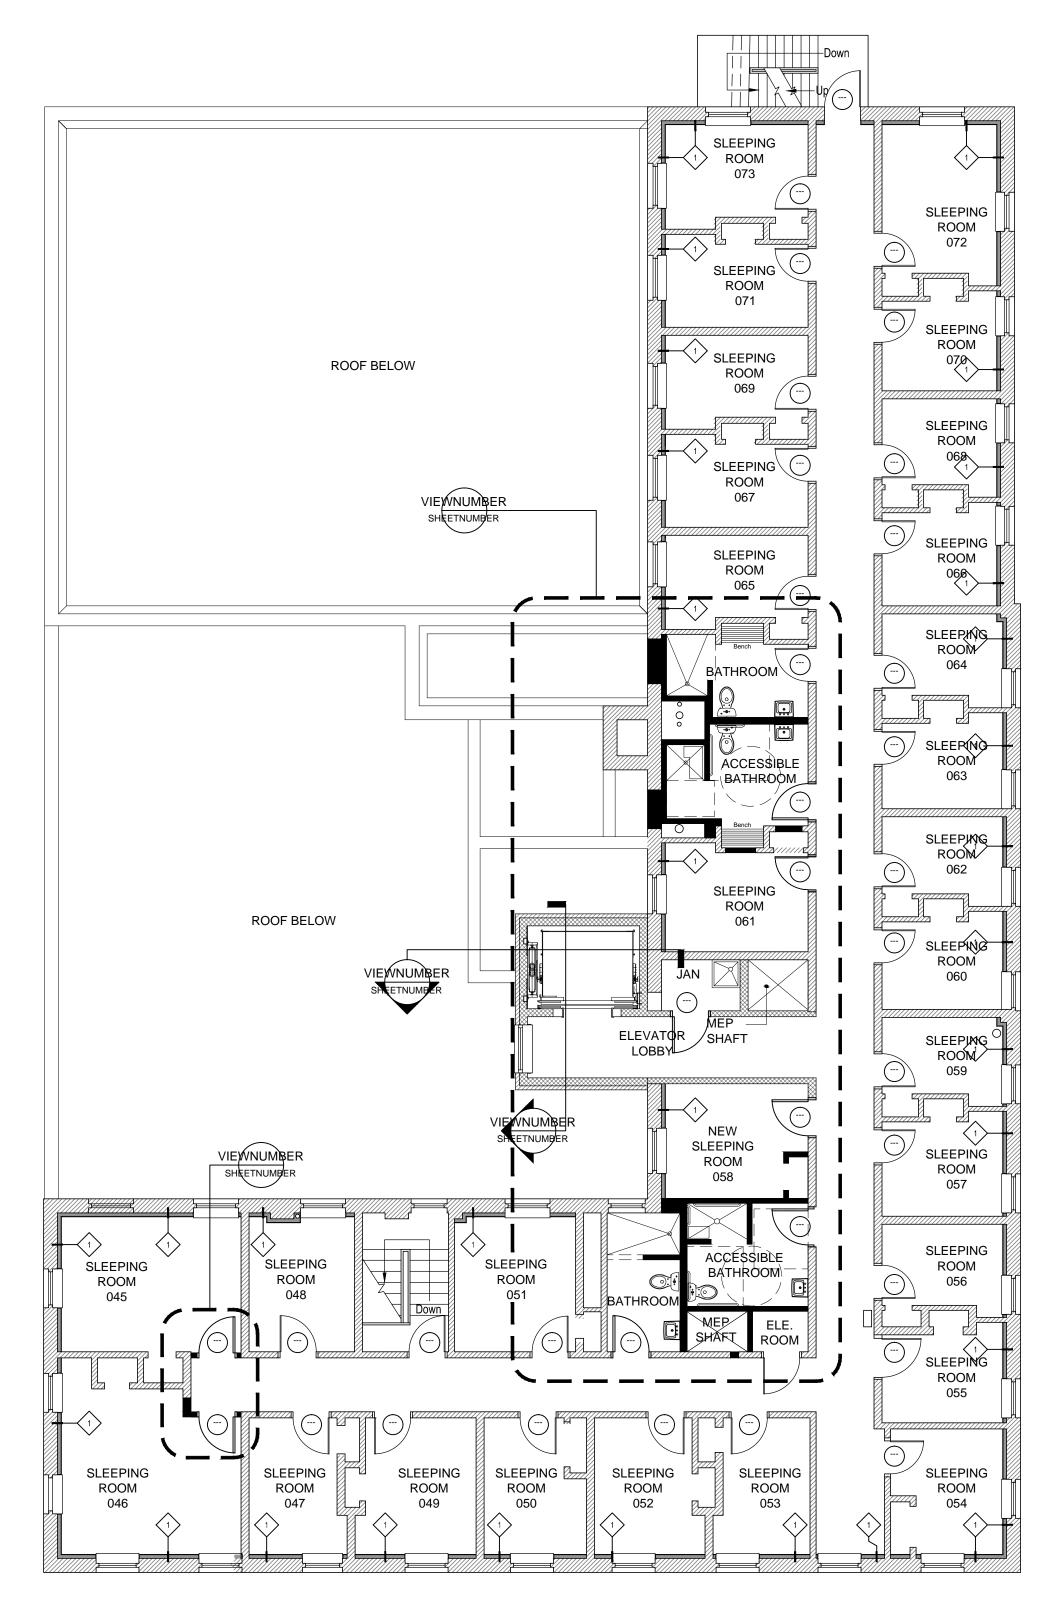

THIRD FLOOR RENOVATION PLAN

1/8" = 1'-0"

FOURTH FLOOR RENOVATION PLAN

1/8" = 1'-0"

| REVISIONS: |      |             |
|------------|------|-------------|
| <u>NO.</u> | DATE | DESCRIPTION |
|            |      |             |
|            |      |             |
|            |      |             |
|            |      |             |
|            |      |             |
|            |      |             |
|            |      |             |
|            |      |             |
|            |      |             |

#### DESIGN DEVELOPMENT

DRAWING TITLE:

THIRD FLOOR RENOVATION PLAN
FOURTH FLOOR RENOVATION PLAN

DATE: February 26, 2018

PROJ. NO.: 2017–035

SHEET NO.:

A1.3