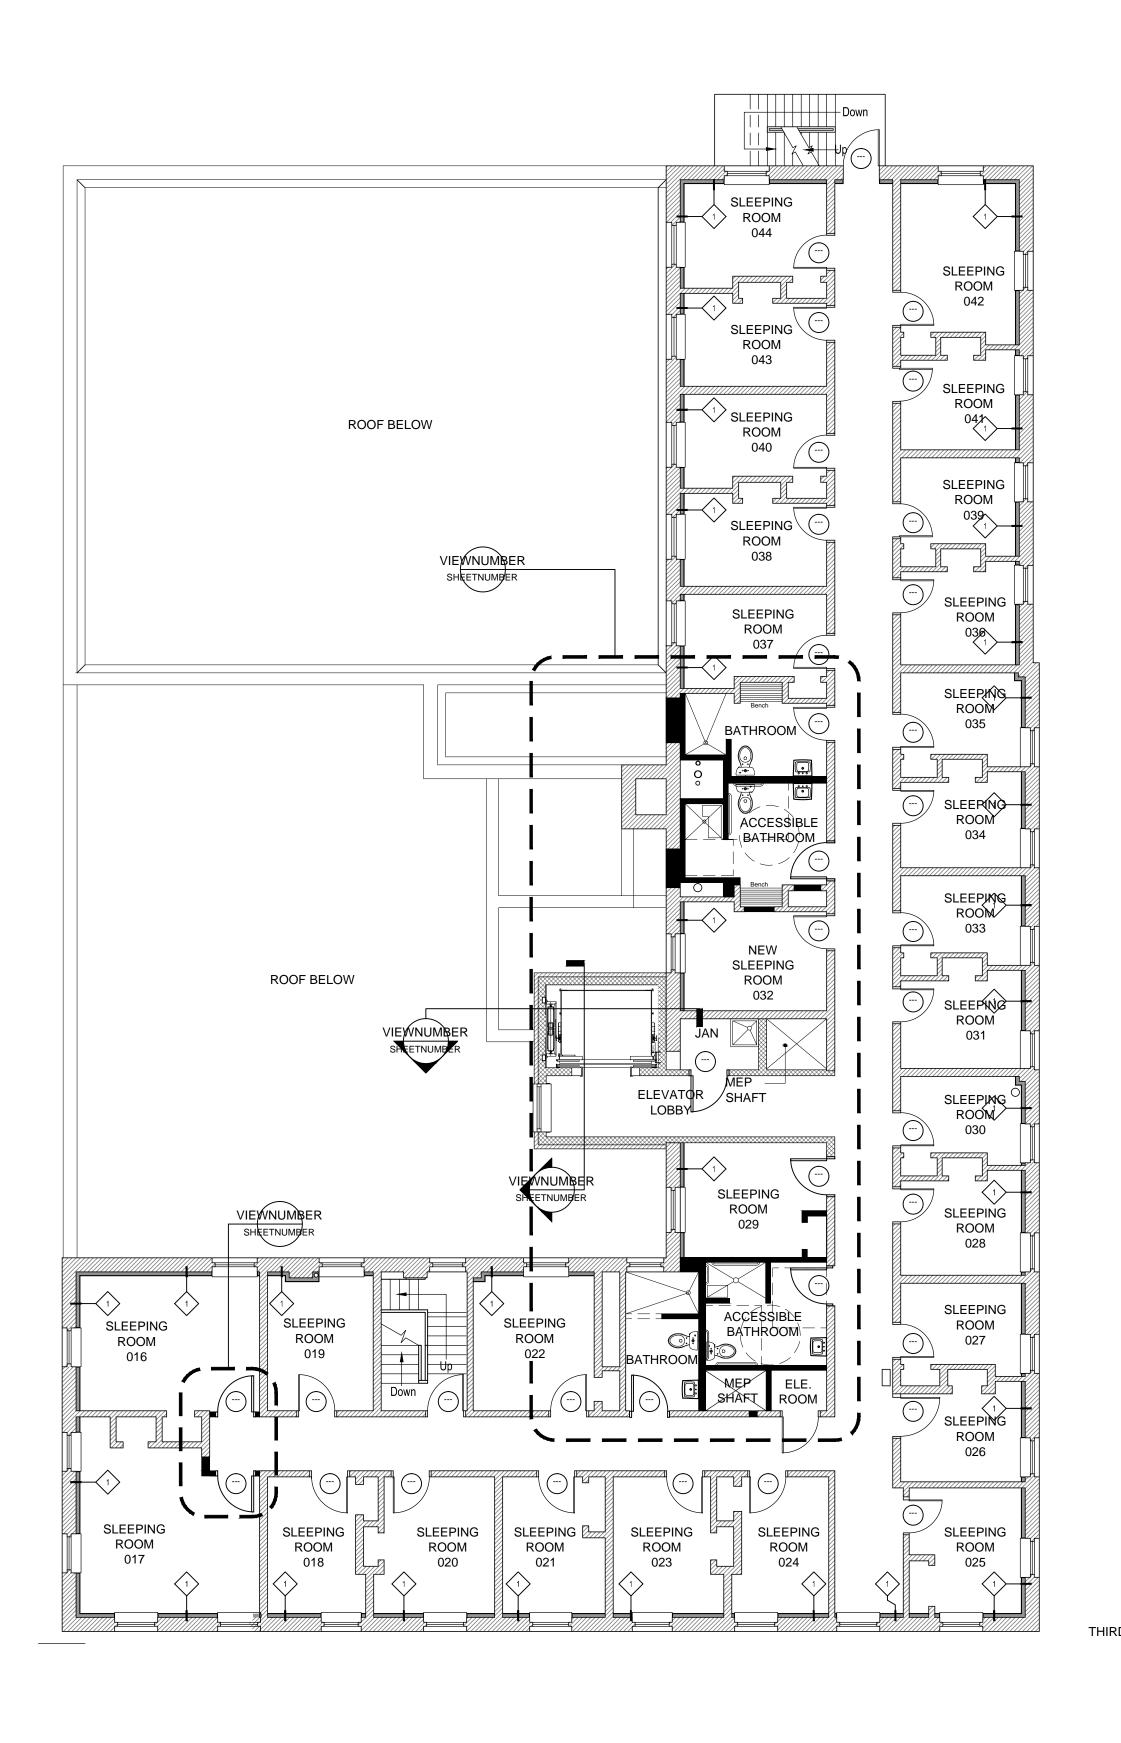

THIRD FLOOR RENOVATION PLAN

1/8" = 1'-0"

FOURTH FLOOR RENOVATION PLAN

1/8" = 1'-0"

| REVISIONS: |      |             |
|------------|------|-------------|
| <u>NO.</u> | DATE | DESCRIPTION |
|            |      |             |
|            |      |             |
|            |      |             |
|            |      |             |
|            |      |             |
|            |      |             |
|            |      |             |
|            |      |             |
|            |      |             |

#### DESIGN DEVELOPMENT

DRAWING TITLE:

THIRD FLOOR RENOVATION PLAN
FOURTH FLOOR RENOVATION PLAN

DATE: February 26, 2018

PROJ. NO.: 2017–035

SHEET NO.:

A1.3