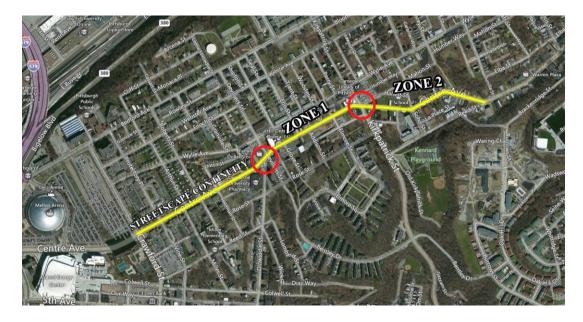

## Centre Avenue Corridor Redevelopment & Design Plan

The Hill CDC has issued a Request For Proposals (RFP) to consultants for a multifaceted redevelopment and design plan for the Centre Avenue corridor. The target area for this project is the portion of Centre Avenue from Crawford Street to Reed Street. The redevelopment design plan will advance the Greater Hill District Master Plan, and will include market data analysis, placemaking, façade and streetscape design and a keen focus on defining the unique cultural identity of the Hill District's commercial corridor. The target area is shown in the figure below.

Key deliverables for this project include:

- An assessment of the current local conditions, including zoning, property ownership, demographic, business and residential profiles.
- An overview of previous plans, prevailing ideas and community goals.
- Infill design strategies appropriate to the various conditions identified in the two zones of Centre Avenue to include dentistry, massing, styles and best land use opportunities.
- An illustration of connections to adjacent districts by transit driving, walking, and biking.
- A description of the short-term and long-term strategies for Centre Avenue, particularly for commercial and retail development.
- Cost estimates for streetscaping and design initiatives.